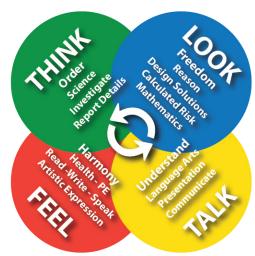

#### What is the sensory world, and who am I in it?

There are visual learners, auditory learners, tactile learners, analytical learners, and plain old reluctant learners. Sprinkled in are students with attention deficit disorder, aspergers, autism and hyperactivity. Most of the research for neurology, psychology and education is suggesting that teachers (at all grade levels) implement more differentiated instruction.

# **Redefine Sensory Types**